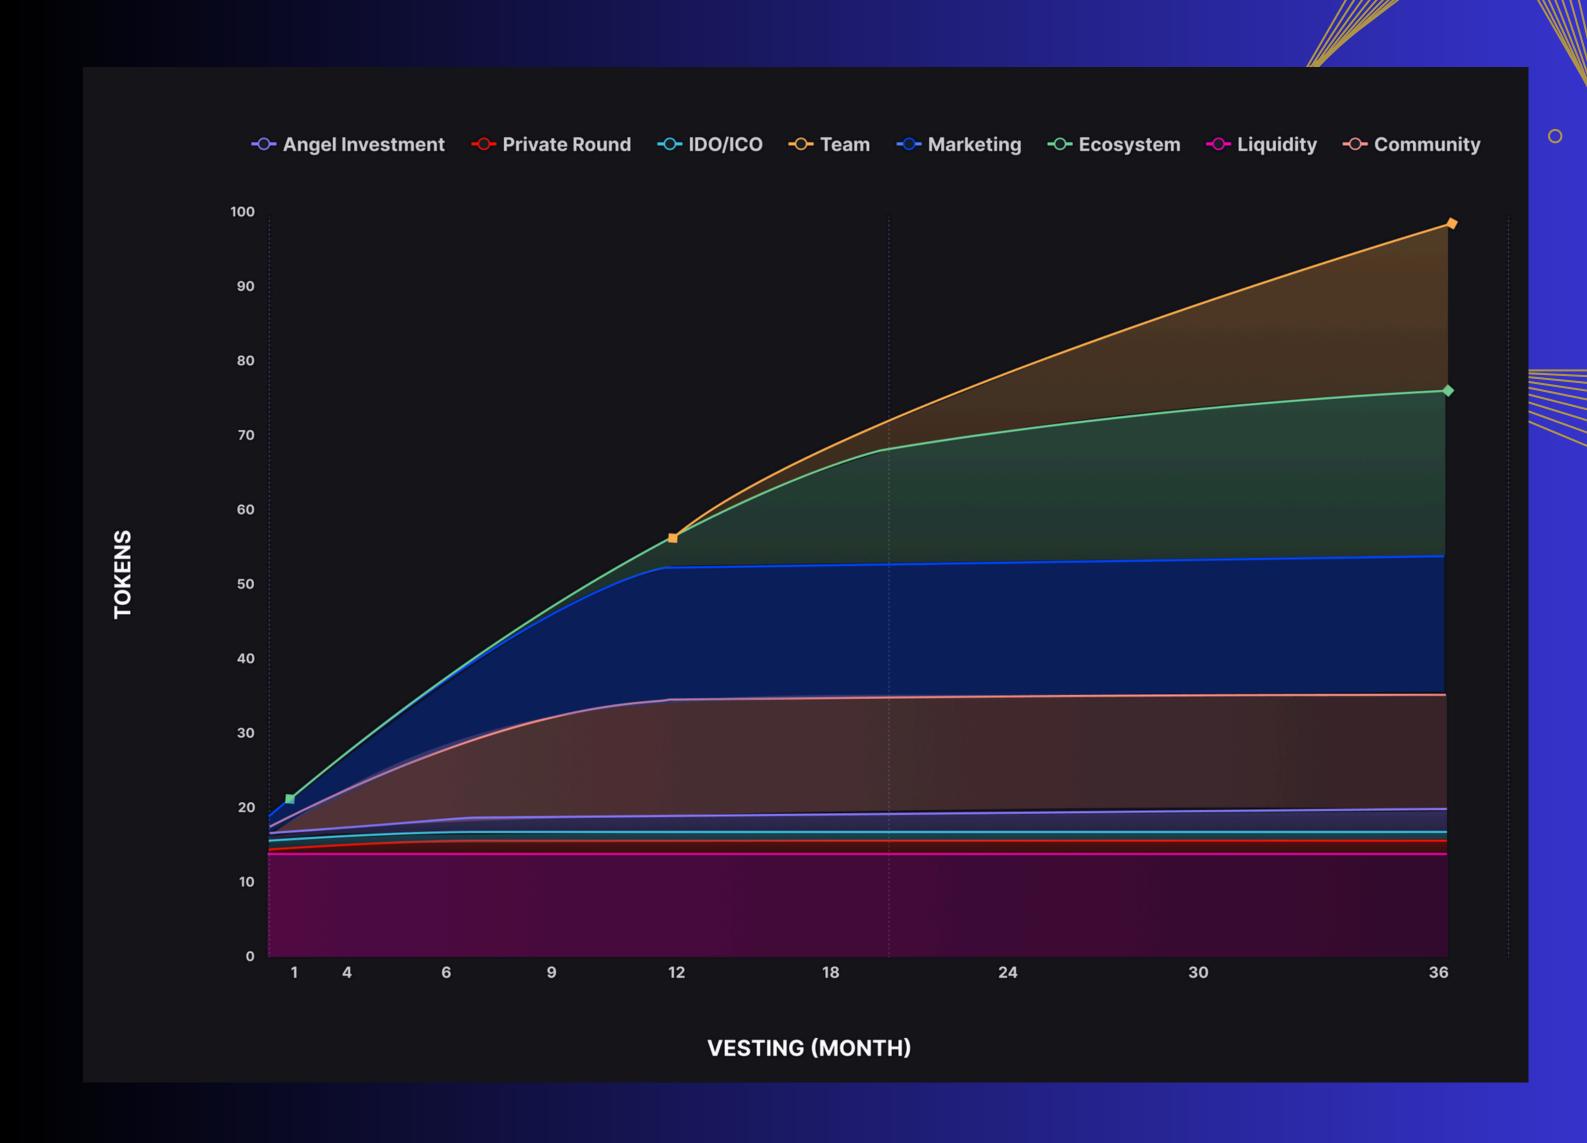

## CHAPTER 7 TOKEN VESTING

| PERCENTAGE | TOKENS                                 | TOKEN PRICE                                                                                                                                                                                                                                      | TGE                                                                                                                                                                                                                                                                                                                                | CLIFF (MONTH)                                                                                                                                                                                                                                                                                                                                                                                                            | VESTING(MONTH)                                                                                                                                                                                                                                                                                                                                                                                                                                                                                                |
|------------|----------------------------------------|--------------------------------------------------------------------------------------------------------------------------------------------------------------------------------------------------------------------------------------------------|------------------------------------------------------------------------------------------------------------------------------------------------------------------------------------------------------------------------------------------------------------------------------------------------------------------------------------|--------------------------------------------------------------------------------------------------------------------------------------------------------------------------------------------------------------------------------------------------------------------------------------------------------------------------------------------------------------------------------------------------------------------------|---------------------------------------------------------------------------------------------------------------------------------------------------------------------------------------------------------------------------------------------------------------------------------------------------------------------------------------------------------------------------------------------------------------------------------------------------------------------------------------------------------------|
| 1.00%      | 50,000,000                             | \$0,0025                                                                                                                                                                                                                                         | 5%                                                                                                                                                                                                                                                                                                                                 | -                                                                                                                                                                                                                                                                                                                                                                                                                        | 12                                                                                                                                                                                                                                                                                                                                                                                                                                                                                                            |
| 1.00%      | 50,000,000                             | \$0,005                                                                                                                                                                                                                                          | 10%                                                                                                                                                                                                                                                                                                                                | -                                                                                                                                                                                                                                                                                                                                                                                                                        | 9                                                                                                                                                                                                                                                                                                                                                                                                                                                                                                             |
| 1.00%      | 50,000,000                             | \$0,01                                                                                                                                                                                                                                           | 20%                                                                                                                                                                                                                                                                                                                                | 0                                                                                                                                                                                                                                                                                                                                                                                                                        | 4                                                                                                                                                                                                                                                                                                                                                                                                                                                                                                             |
| 20.00%     | 1,000,000,000                          | -                                                                                                                                                                                                                                                | -                                                                                                                                                                                                                                                                                                                                  | 12                                                                                                                                                                                                                                                                                                                                                                                                                       | 36                                                                                                                                                                                                                                                                                                                                                                                                                                                                                                            |
| 20.00%     | 1,000,000,000                          | -                                                                                                                                                                                                                                                | 5%                                                                                                                                                                                                                                                                                                                                 | -                                                                                                                                                                                                                                                                                                                                                                                                                        | 12                                                                                                                                                                                                                                                                                                                                                                                                                                                                                                            |
| 25.00%     | 1,250,000,000                          | -                                                                                                                                                                                                                                                | -                                                                                                                                                                                                                                                                                                                                  | 1                                                                                                                                                                                                                                                                                                                                                                                                                        | 36                                                                                                                                                                                                                                                                                                                                                                                                                                                                                                            |
| 15.00%     | 750,000,000                            | -                                                                                                                                                                                                                                                | -                                                                                                                                                                                                                                                                                                                                  | -                                                                                                                                                                                                                                                                                                                                                                                                                        | -                                                                                                                                                                                                                                                                                                                                                                                                                                                                                                             |
| 17.00%     | 850,000,000                            | -                                                                                                                                                                                                                                                | 5%                                                                                                                                                                                                                                                                                                                                 | -                                                                                                                                                                                                                                                                                                                                                                                                                        | 12                                                                                                                                                                                                                                                                                                                                                                                                                                                                                                            |
|            | \$1,100,000                            |                                                                                                                                                                                                                                                  |                                                                                                                                                                                                                                                                                                                                    |                                                                                                                                                                                                                                                                                                                                                                                                                          |                                                                                                                                                                                                                                                                                                                                                                                                                                                                                                               |
|            | \$50,000,000                           |                                                                                                                                                                                                                                                  |                                                                                                                                                                                                                                                                                                                                    |                                                                                                                                                                                                                                                                                                                                                                                                                          |                                                                                                                                                                                                                                                                                                                                                                                                                                                                                                               |
|            | 1.00% 1.00% 1.00% 20.00% 25.00% 15.00% | 1.00%       50,000,000         1.00%       50,000,000         1.00%       50,000,000         20.00%       1,000,000,000         25.00%       1,250,000,000         15.00%       750,000,000         17.00%       850,000,000         \$1,100,000 | 1.00%       50,000,000       \$0,0025         1.00%       50,000,000       \$0,005         1.00%       50,000,000       \$0,01         20.00%       1,000,000,000       -         25.00%       1,250,000,000       -         15.00%       750,000,000       -         17.00%       850,000,000       -         \$1,100,000       - | 1.00%       50,000,000       \$0,0025       5%         1.00%       50,000,000       \$0,005       10%         1.00%       50,000,000       \$0,01       20%         20.00%       1,000,000,000       -       -         20.00%       1,000,000,000       -       5%         25.00%       1,250,000,000       -       -         15.00%       750,000,000       -       -         17.00%       850,000,000       -       5% | 1.00%       50,000,000       \$0,0025       5%       -         1.00%       50,000,000       \$0,005       10%       -         1.00%       50,000,000       \$0,01       20%       0         20.00%       1,000,000,000       -       -       12         20.00%       1,000,000,000       -       5%       -         25.00%       1,250,000,000       -       -       1         15.00%       750,000,000       -       -       -         17.00%       850,000,000       -       5%       -         \$1,100,000 |