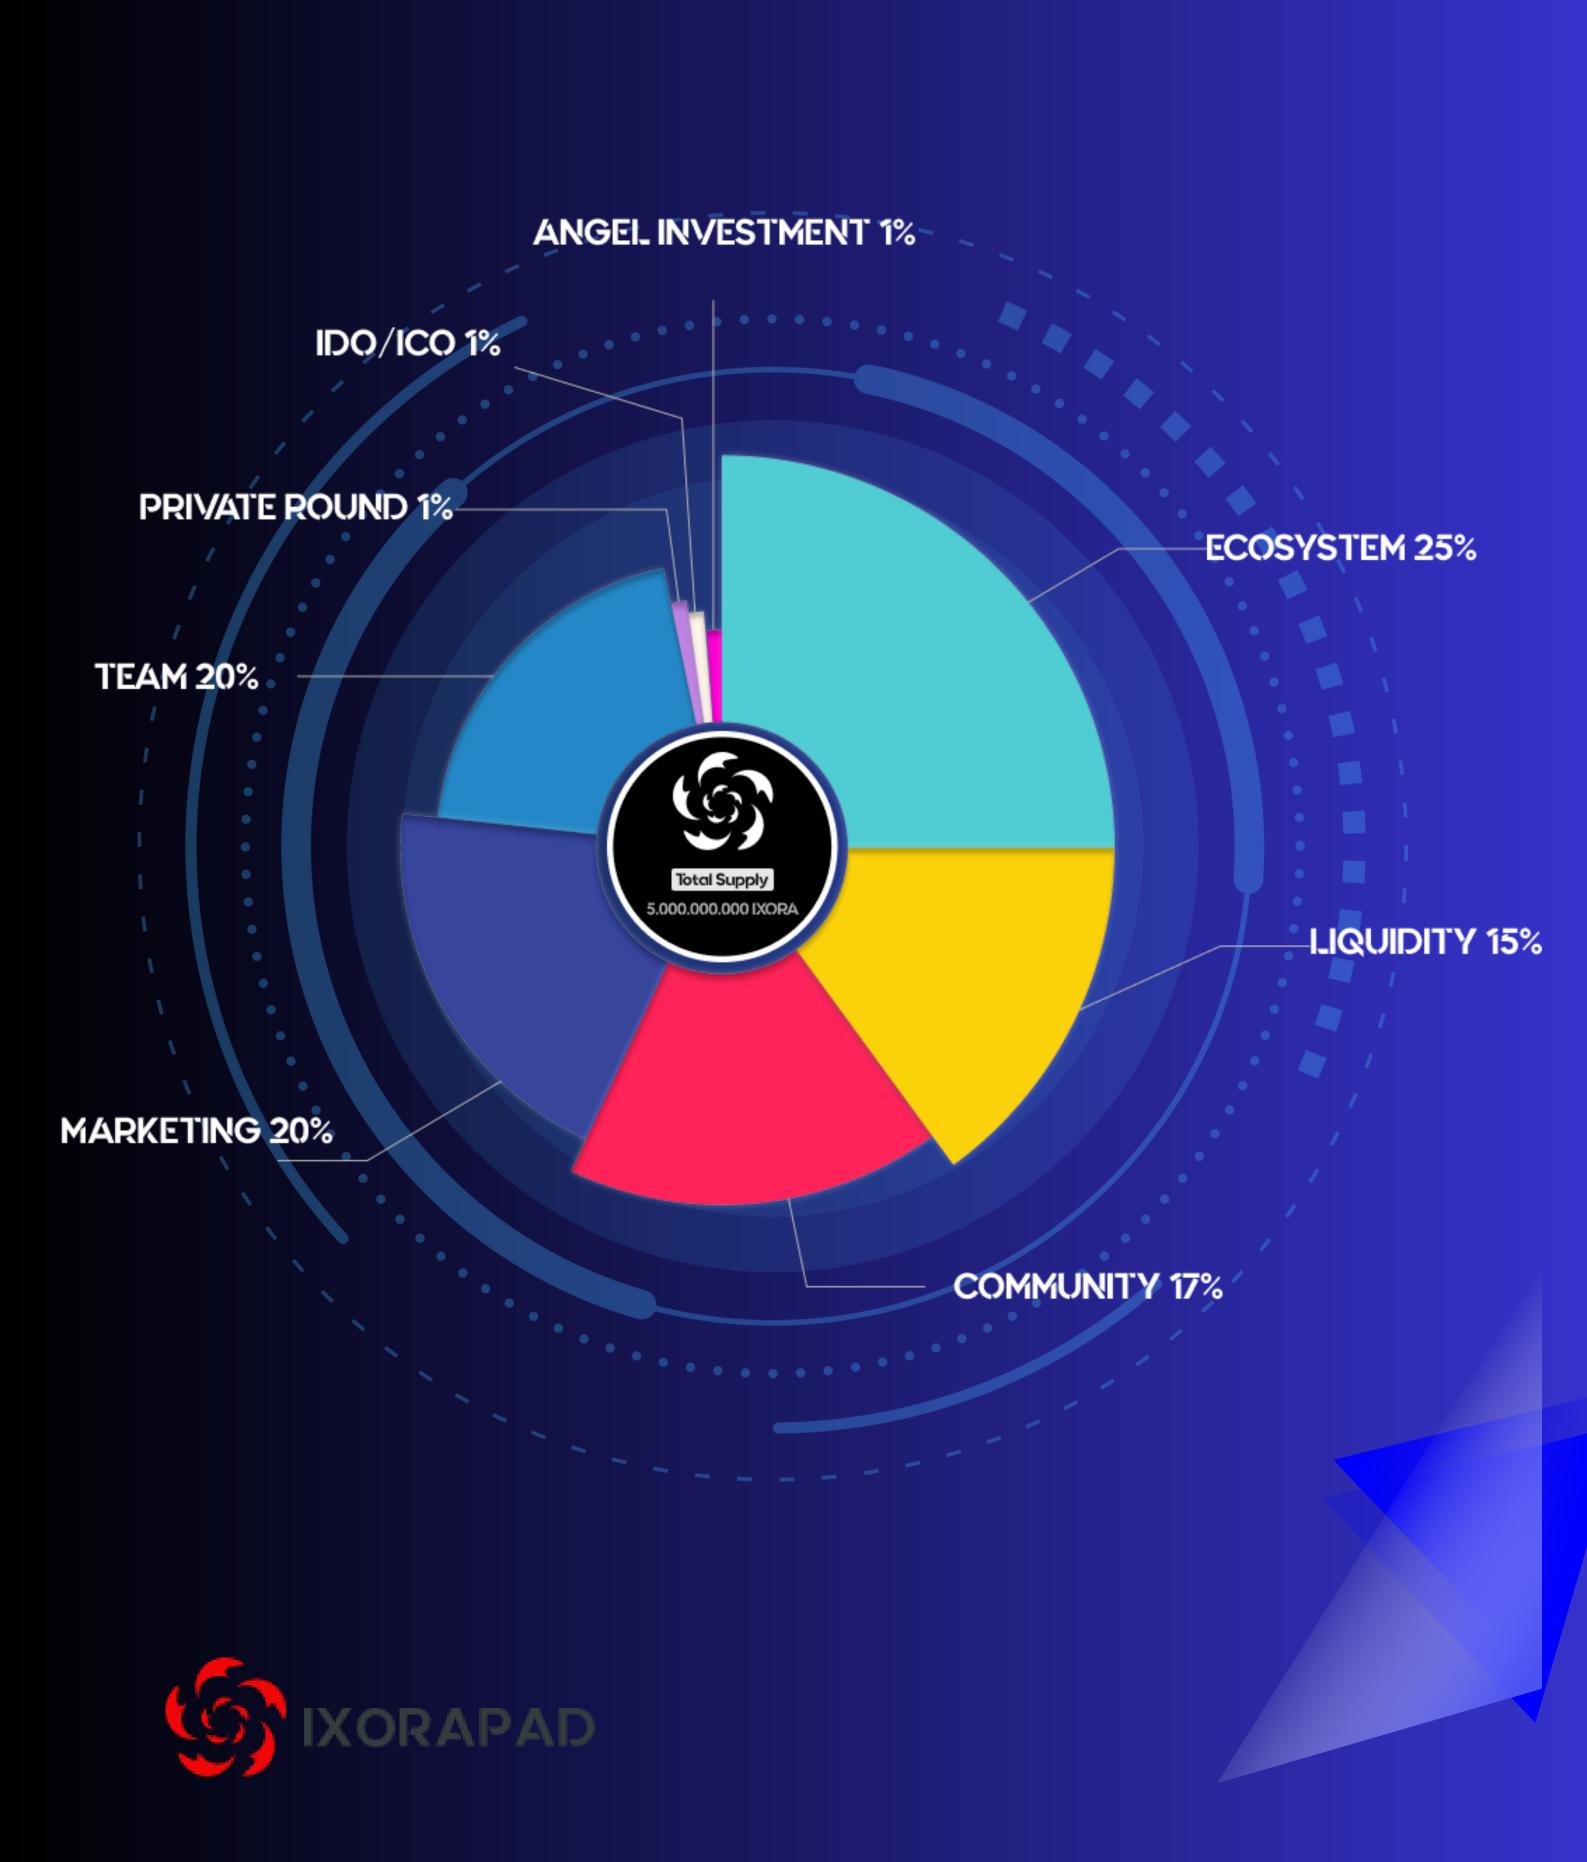

### CHAPTER 5 IXORAPAD TOKENOMICS

## CHAPTER 7 TOKEN VESTING

| PERCENTAGE | TOKENS                                 | TOKEN PRICE                                                                                                                                                                                                                                      | TGE                                                                                                                                                                                                                                                                                                                                | CLIFF (MONTH)                                                                                                                                                                                                                                                                                                                                                                                                            | VESTING(MONTH)                                                                                                                                                                                                                                                                                                                                                                                                                                                                                                |
|------------|----------------------------------------|--------------------------------------------------------------------------------------------------------------------------------------------------------------------------------------------------------------------------------------------------|------------------------------------------------------------------------------------------------------------------------------------------------------------------------------------------------------------------------------------------------------------------------------------------------------------------------------------|--------------------------------------------------------------------------------------------------------------------------------------------------------------------------------------------------------------------------------------------------------------------------------------------------------------------------------------------------------------------------------------------------------------------------|---------------------------------------------------------------------------------------------------------------------------------------------------------------------------------------------------------------------------------------------------------------------------------------------------------------------------------------------------------------------------------------------------------------------------------------------------------------------------------------------------------------|
| 1.00%      | 50,000,000                             | \$0,0025                                                                                                                                                                                                                                         | 5%                                                                                                                                                                                                                                                                                                                                 | -                                                                                                                                                                                                                                                                                                                                                                                                                        | 12                                                                                                                                                                                                                                                                                                                                                                                                                                                                                                            |
| 1.00%      | 50,000,000                             | \$0,005                                                                                                                                                                                                                                          | 10%                                                                                                                                                                                                                                                                                                                                | -                                                                                                                                                                                                                                                                                                                                                                                                                        | 9                                                                                                                                                                                                                                                                                                                                                                                                                                                                                                             |
| 1.00%      | 50,000,000                             | \$0,01                                                                                                                                                                                                                                           | 20%                                                                                                                                                                                                                                                                                                                                | 0                                                                                                                                                                                                                                                                                                                                                                                                                        | 4                                                                                                                                                                                                                                                                                                                                                                                                                                                                                                             |
| 20.00%     | 1,000,000,000                          | -                                                                                                                                                                                                                                                | -                                                                                                                                                                                                                                                                                                                                  | 12                                                                                                                                                                                                                                                                                                                                                                                                                       | 36                                                                                                                                                                                                                                                                                                                                                                                                                                                                                                            |
| 20.00%     | 1,000,000,000                          | -                                                                                                                                                                                                                                                | 5%                                                                                                                                                                                                                                                                                                                                 | -                                                                                                                                                                                                                                                                                                                                                                                                                        | 12                                                                                                                                                                                                                                                                                                                                                                                                                                                                                                            |
| 25.00%     | 1,250,000,000                          | -                                                                                                                                                                                                                                                | -                                                                                                                                                                                                                                                                                                                                  | 1                                                                                                                                                                                                                                                                                                                                                                                                                        | 36                                                                                                                                                                                                                                                                                                                                                                                                                                                                                                            |
| 15.00%     | 750,000,000                            | -                                                                                                                                                                                                                                                | -                                                                                                                                                                                                                                                                                                                                  | -                                                                                                                                                                                                                                                                                                                                                                                                                        | -                                                                                                                                                                                                                                                                                                                                                                                                                                                                                                             |
| 17.00%     | 850,000,000                            | -                                                                                                                                                                                                                                                | 5%                                                                                                                                                                                                                                                                                                                                 | -                                                                                                                                                                                                                                                                                                                                                                                                                        | 12                                                                                                                                                                                                                                                                                                                                                                                                                                                                                                            |
|            | \$1,100,000                            |                                                                                                                                                                                                                                                  |                                                                                                                                                                                                                                                                                                                                    |                                                                                                                                                                                                                                                                                                                                                                                                                          |                                                                                                                                                                                                                                                                                                                                                                                                                                                                                                               |
|            | \$50,000,000                           |                                                                                                                                                                                                                                                  |                                                                                                                                                                                                                                                                                                                                    |                                                                                                                                                                                                                                                                                                                                                                                                                          |                                                                                                                                                                                                                                                                                                                                                                                                                                                                                                               |
|            | 1.00% 1.00% 1.00% 20.00% 25.00% 15.00% | 1.00%       50,000,000         1.00%       50,000,000         1.00%       50,000,000         20.00%       1,000,000,000         25.00%       1,250,000,000         15.00%       750,000,000         17.00%       850,000,000         \$1,100,000 | 1.00%       50,000,000       \$0,0025         1.00%       50,000,000       \$0,005         1.00%       50,000,000       \$0,01         20.00%       1,000,000,000       -         25.00%       1,250,000,000       -         15.00%       750,000,000       -         17.00%       850,000,000       -         \$1,100,000       - | 1.00%       50,000,000       \$0,0025       5%         1.00%       50,000,000       \$0,005       10%         1.00%       50,000,000       \$0,01       20%         20.00%       1,000,000,000       -       -         20.00%       1,000,000,000       -       5%         25.00%       1,250,000,000       -       -         15.00%       750,000,000       -       -         17.00%       850,000,000       -       5% | 1.00%       50,000,000       \$0,0025       5%       -         1.00%       50,000,000       \$0,005       10%       -         1.00%       50,000,000       \$0,01       20%       0         20.00%       1,000,000,000       -       -       12         20.00%       1,000,000,000       -       5%       -         25.00%       1,250,000,000       -       -       1         15.00%       750,000,000       -       -       -         17.00%       850,000,000       -       5%       -         \$1,100,000 |